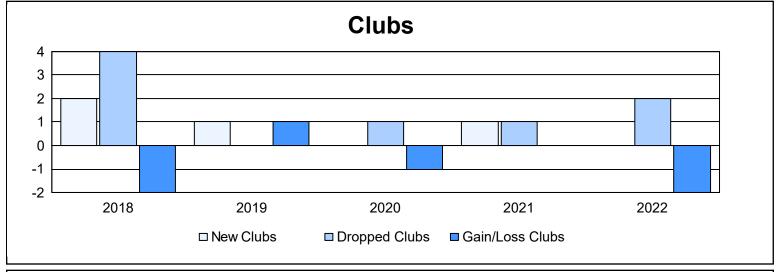

District 111ON As of June 2022 Cumulative

| Year      | New<br>Clubs | Dropped<br>Clubs | Gain/<br>Loss<br>Clubs | New<br>Members | Charter<br>Members | Reinstate<br>Members | Transfer<br>Members | Total<br>Member<br>Added | Total<br>Members<br>Dropped | Gain/<br>Loss<br>Members |
|-----------|--------------|------------------|------------------------|----------------|--------------------|----------------------|---------------------|--------------------------|-----------------------------|--------------------------|
| 2017-2018 | 2            | 4                | -2                     | 72             | 47                 | 2                    | 17                  | 138                      | 154                         | -16                      |
| 2018-2019 | 1            | 0                | 1                      | 97             | 27                 | 1                    | 12                  | 137                      | 167                         | -30                      |
| 2019-2020 | 0            | 1                | -1                     | 84             | 1                  | 1                    | 29                  | 115                      | 142                         | -27                      |
| 2020-2021 | 1            | 1                | 0                      | 64             | 20                 | 3                    | 14                  | 101                      | 113                         | -12                      |
| 2021-2022 | 0            | 2                | -2                     | 71             | 0                  | 1                    | 16                  | 88                       | 154                         | -66                      |
| Average   | 1            | 2                | -1                     | 78             | 19                 | 2                    | 18                  | 116                      | 146                         | -30                      |