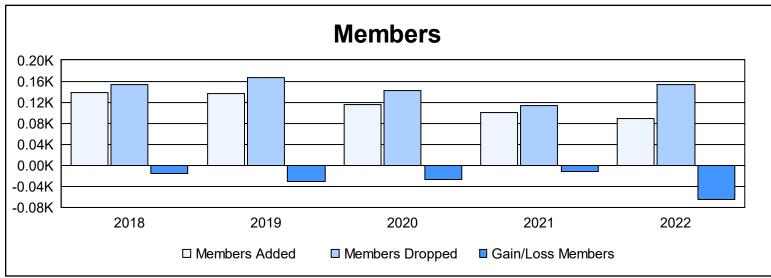

District 111ON As of June 2022 Cumulative

| Year      | New<br>Clubs | Dropped<br>Clubs | Gain/<br>Loss<br>Clubs | New<br>Members | Charter<br>Members | Reinstate<br>Members | Transfer<br>Members | Total<br>Member<br>Added | Total<br>Members<br>Dropped | Gain/<br>Loss<br>Members |
|-----------|--------------|------------------|------------------------|----------------|--------------------|----------------------|---------------------|--------------------------|-----------------------------|--------------------------|
| 2017-2018 | 2            | 4                | -2                     | 72             | 47                 | 2                    | 17                  | 138                      | 154                         | -16                      |
| 2018-2019 | 1            | 0                | 1                      | 97             | 27                 | 1                    | 12                  | 137                      | 167                         | -30                      |
| 2019-2020 | 0            | 1                | -1                     | 84             | 1                  | 1                    | 29                  | 115                      | 142                         | -27                      |
| 2020-2021 | 1            | 1                | 0                      | 64             | 20                 | 3                    | 14                  | 101                      | 113                         | -12                      |
| 2021-2022 | 0            | 2                | -2                     | 71             | 0                  | 1                    | 16                  | 88                       | 154                         | -66                      |
| Average   | 1            | 2                | -1                     | 78             | 19                 | 2                    | 18                  | 116                      | 146                         | -30                      |